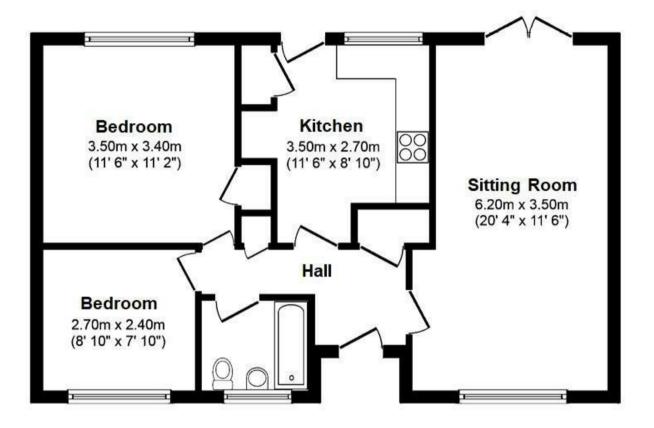

Total floor area 58 sq. m. (624 sq. ft.) approx.

All measurements of doors, windows, rooms are approximate and for display purposes only.

No responsibility is taken for any error, omission or mis-statement.