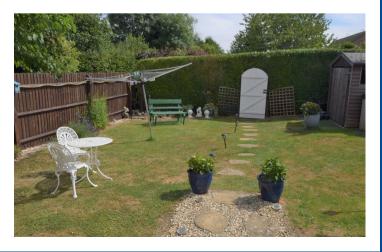

Externally, there is a beautiful private and enclosed rear garden which is mainly laid to lawn with a mixture of shrubs, plants, a decking area and garden shed. There is a rear gate to a parking area and side access to the front aspect. To the front is a a low-maintenance garden.