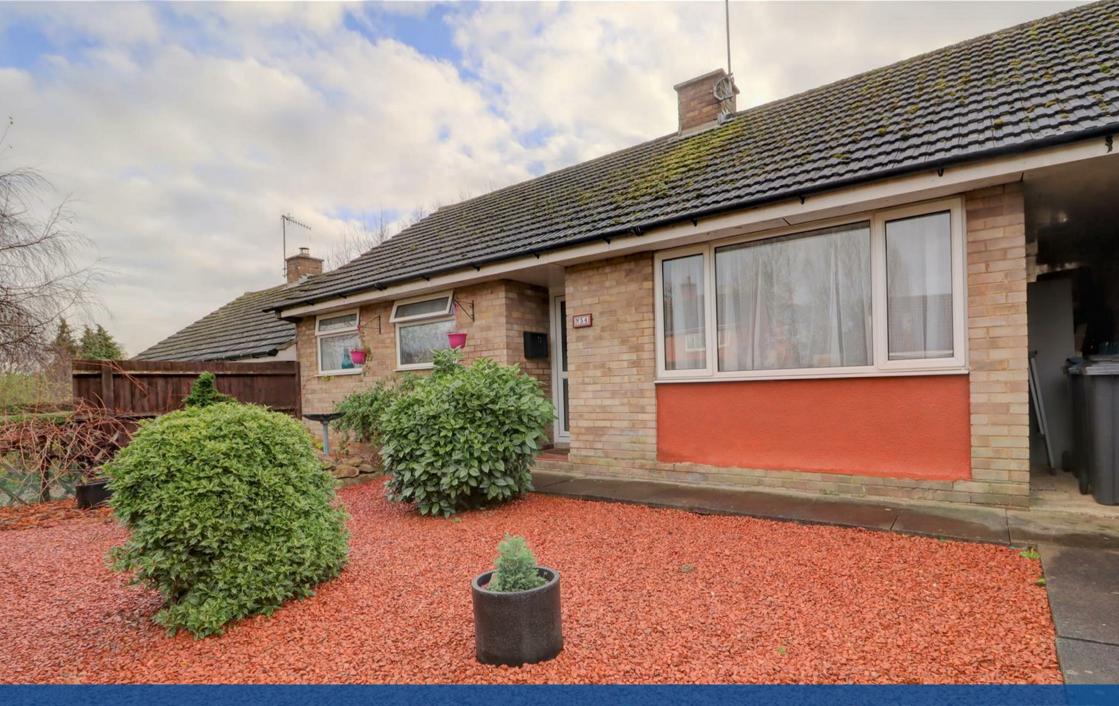

Jeffs Close, Lower Brailes, OX15 5AL

## Property Description

A well-presented two bedroom bungalow, delightfully positioned on this popular estate, enjoying wellproportioned and spacious accommodation.

The property is being offered to the market with NO ONWARD CHAIN and briefly comprises; entrance hall, generous living room with double doors to rear garden, beautifully fitted kitchen, two double bedrooms and main bathroom.

Externally, there is a beautiful private and enclosed rear garden which is mainly laid to lawn with a mixture of shrubs, plants, a decking area and garden shed. There is a rear gate to a parking area and side access to the front aspect. To the front is a a low-maintenance garden.