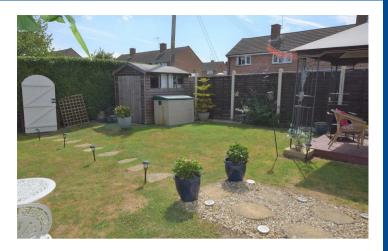

Externally, there is a beautiful private and enclosed rear garden which is mainly laid to lawn with a mixture of shrubs, plants, a decking area and garden shed. There is a rear gate to a parking area and side access to the front aspect. To the front is a a low-maintenance garden.