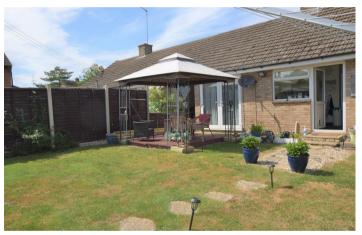

Externally, there is a beautiful private and enclosed rear garden which is mainly laid to lawn with a mixture of shrubs, plants, a decking area and garden shed. There is a rear gate to a parking area and side access to the front aspect. To the front is a a low-maintenance garden.